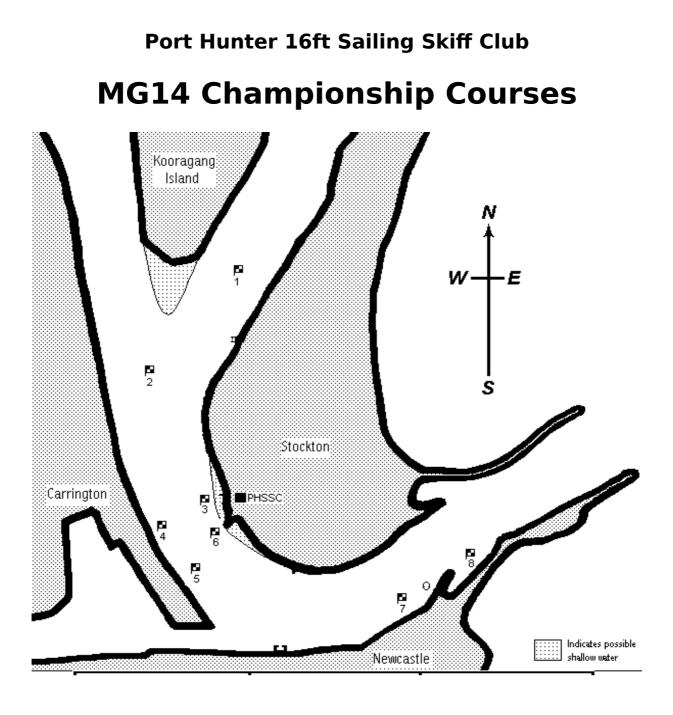

| East & NorthEast | Start near 5 to 8p 4s 3s 5p 8p 4s 3s 5p 8p 4s finish between 3s and Club.    |
|------------------|------------------------------------------------------------------------------|
| SouthEast        | Start near 3 to 7s 2s 7s 2s 7s 2s 7s 2s finish between 3s and Club.          |
| South            | Start near 2 to 6s 1s 6s 1s 6s 1s 6s 1s finish between 3s and Club.          |
| North            | Start near 3 to 1p 6p 1p 6p 1p 6p 1p 6p finish between 3p and Club.          |
| NorthWest        | Start near 3 to 2p 7p 2p 7p 2p 7p 2p 7p finish between 3p and Club.          |
| West & SouthWest | Start near 3 to 4p 8s 5s 3p 4p 8s 5s 3p 4p 8s 5s finish between 3p and Club. |

Note: Buoy positioning is approximate only, small variations for prevailing winds may be necessary.

REMEMBER – ALWAYS KEEP CLEAR OF SHIPPING. MINIMUM 500m FROM BOW WHEN CROSSING.